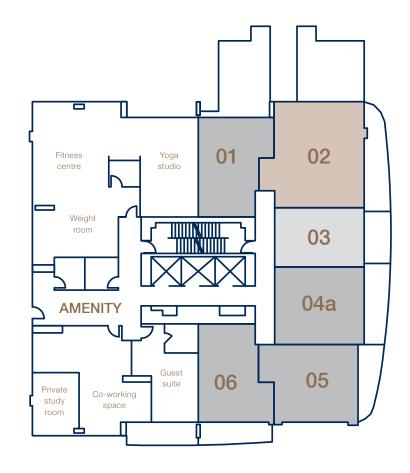

<u>one</u>

Typical Floorplates

level 2

N

levels 20-30

The developer reserves the right to make changes and modifications to the information contained herein. Floorplans and floorplates are subject to change without notice. Please contact a developer sales representative for details. The developer may also make such further development modifications as are permitted by the disclosure statement, as may be amended, the contract of purchase and sale between a purchaser and developer (if applicable), or otherwise. E. & O.E.

levels 3-19