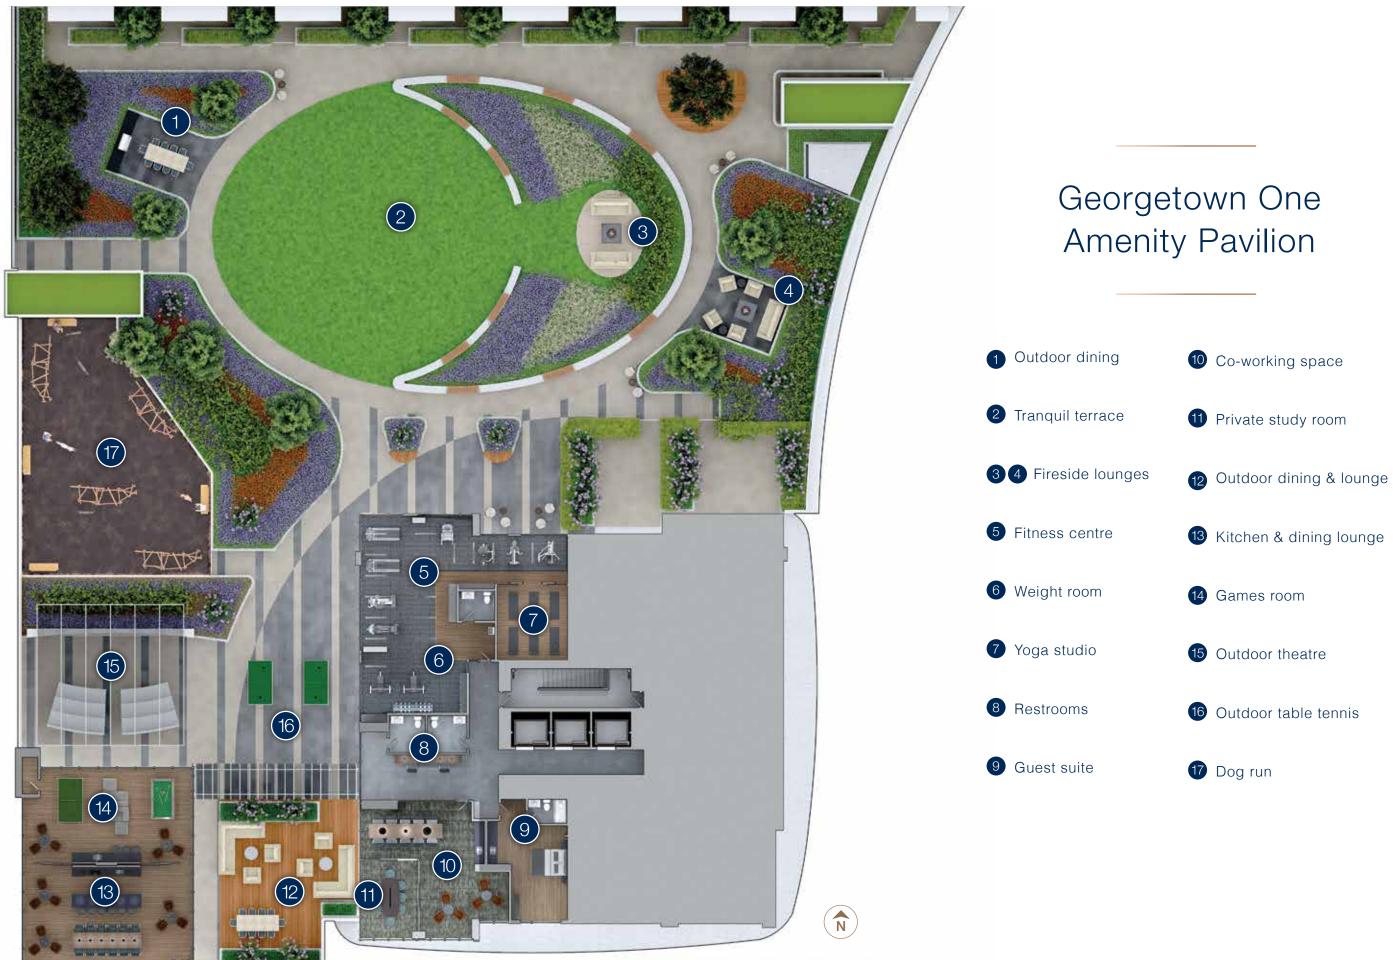

#### **30,000 SQUARE FEET OF AMENITY SPACE**

Get motivated in the fitness centre or grounded in the yoga studio. Connect by the fireside or take in a movie under the stars in the outdoor theatre. Celebrate with friends and family in the lounge, and invite them to stay in the private guest suite.