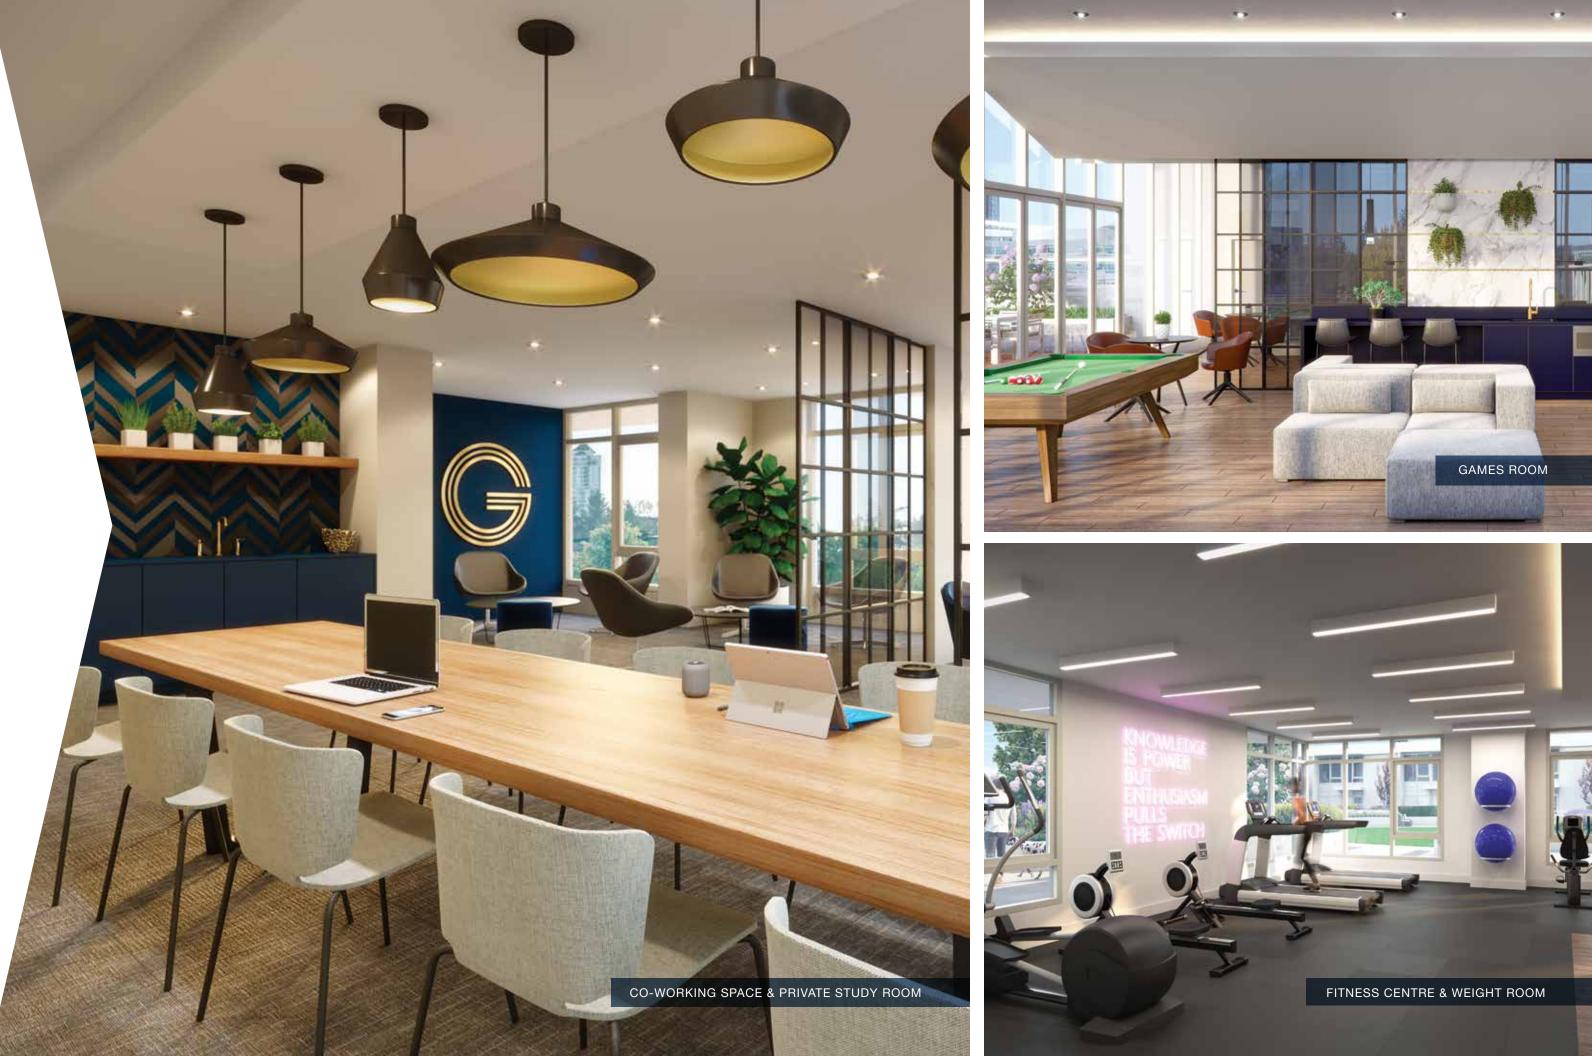

### we are social

#### **30,000 SQUARE FEET OF AMENITY SPACE**

Get motivated in the fitness centre or grounded in the yoga studio. Connect by the fireside or take in a movie under the stars in the outdoor theatre. Celebrate with friends and family in the lounge, and invite them to stay in the private guest suite.