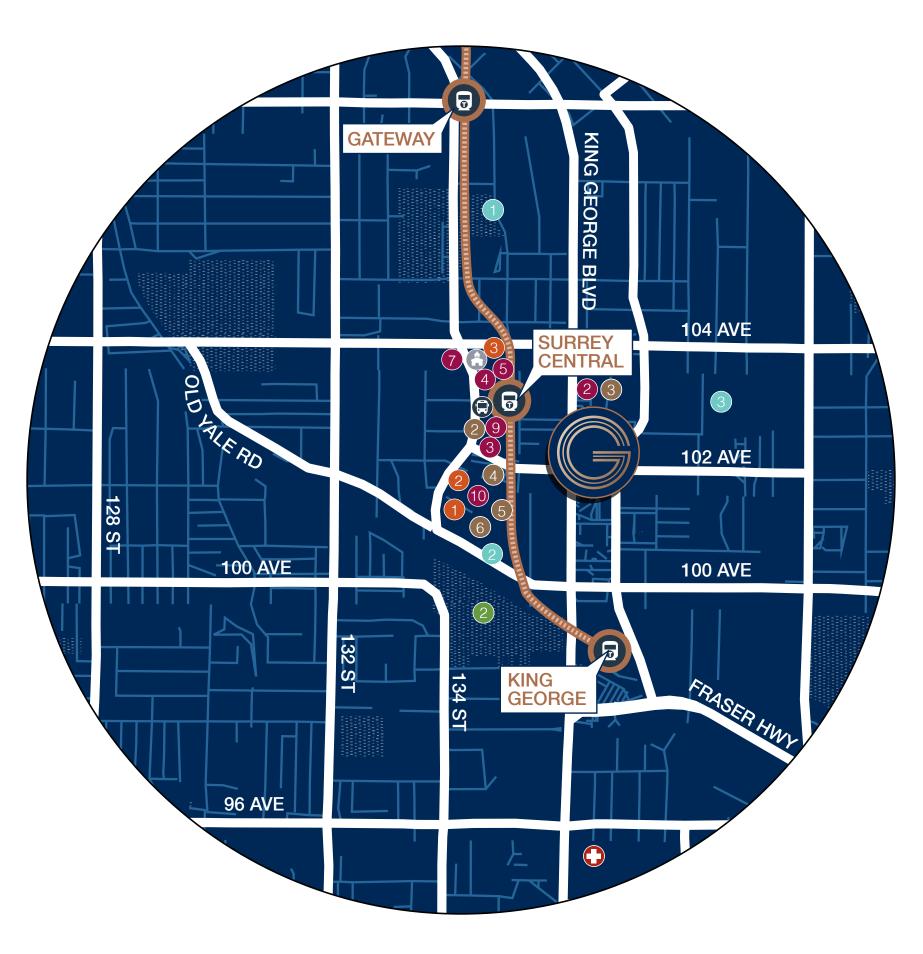

# we are connected

#### EXPLORE

- 1 Green Timbers Urban Forest
- 2 Holland Park
- 3 Bear Creek Park

#### **PLAY**

- 1 Chuck Bailey Recreation Centre
- 2 Club16 Trevor Linden Fitness
- 3 Steve Nash Fitness World
- 4 Surrey Arts Centre
- 5 Strawberry Hill Cinemas
- 6 FLUID Day Spa
- 7 Sky Zone Trampoline Park
- 8 Orangetheory Fitness

### SHOP

- 1 Guildford Town Centre
- 2 Surrey Urban Farmers Market
- 3 Canadian Tire
- 4 Walmart
- 5 Central City Shopping Centre
- 6 T&T Supermarket

#### **EAT**

- 1 New Amsterdam Bakery
- 2 Sushi King George
- 3 Central City Brew Pub
- 4 Dominion Bar + Kitchen
- 5 Prado Cafe
- 6 Tasty Indian Bistro
- 7 Big Star Sandwiches
- 8 Cactus Club Cafe
- 9 Bubble 88
- 10 Quesada Burritos & Tacos
- 11 Chipotle Mexican Grill

#### **LEARN**

- 1 Simon Fraser University
- 2 Innovation Boulevard
- 3 City Centre Library
- 4 Kwantlen Polytechnic University
- **B** SkyTrain Station
- Bus Exchange
- 🚯 City Hall & Civic Plaza
- Surrey Memorial Hospital