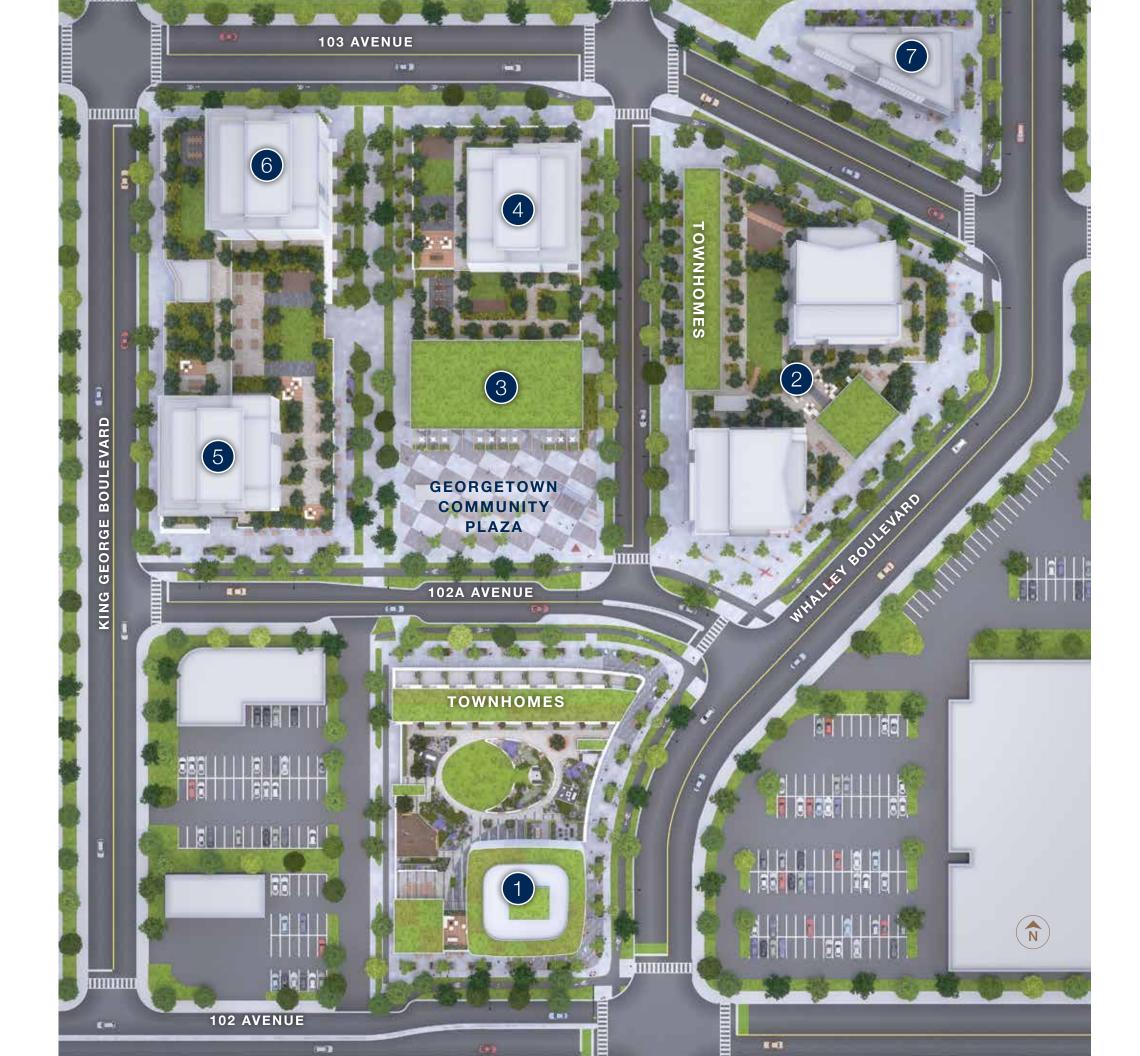

### The Georgetown Community

#### **GEORGETOWN ONE** 30 Storeys

#### **2** GEORGETOWN TWO 32 Storeys 31 Storeys

- **3 GEORGETOWN THREE** 6 Storeys
- **4** GEORGETOWN FOUR 41 Storeys
- **5** GEORGETOWN FIVE 39 Storeys
- **6** GEORGETOWN SIX 45 Storeys
- **7** GEORGETOWN SEVEN 15 Storeys