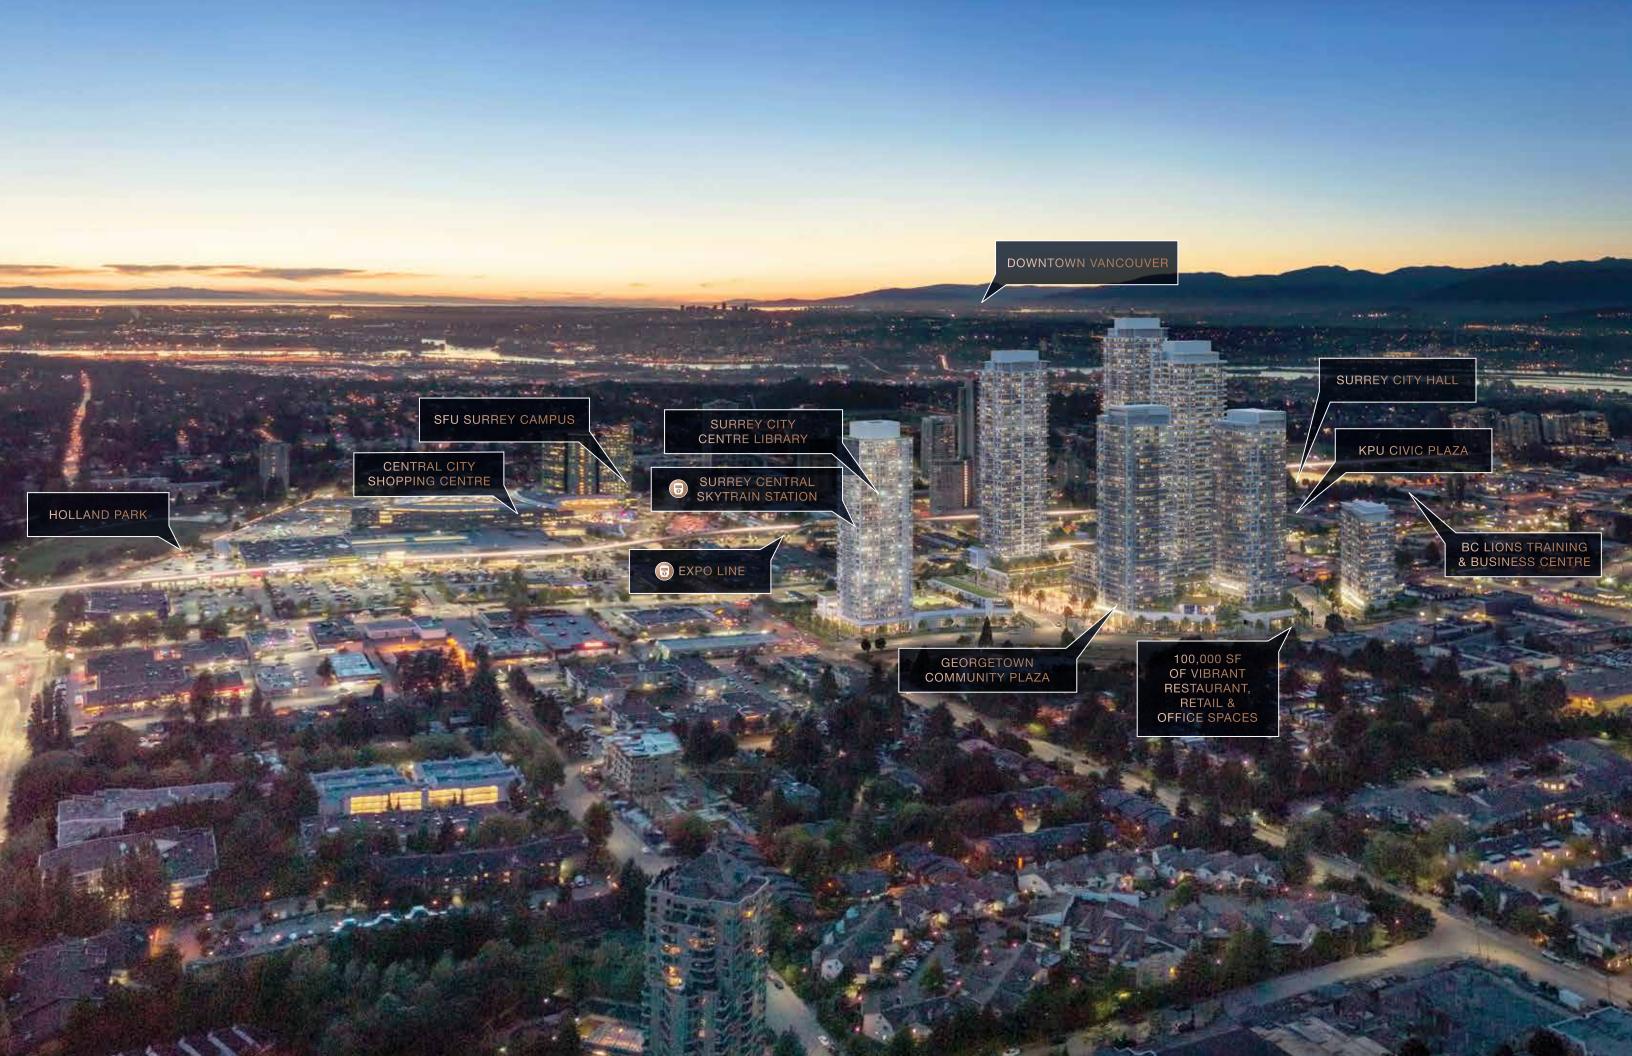

### The Georgetown Community

#### **GEORGETOWN ONE** 30 Storeys

#### **2** GEORGETOWN TWO 32 Storeys 31 Storeys

- **3 GEORGETOWN THREE** 6 Storeys
- **4** GEORGETOWN FOUR 41 Storeys
- **5** GEORGETOWN FIVE 39 Storeys
- **6** GEORGETOWN SIX 45 Storeys
- **7** GEORGETOWN SEVEN 15 Storeys