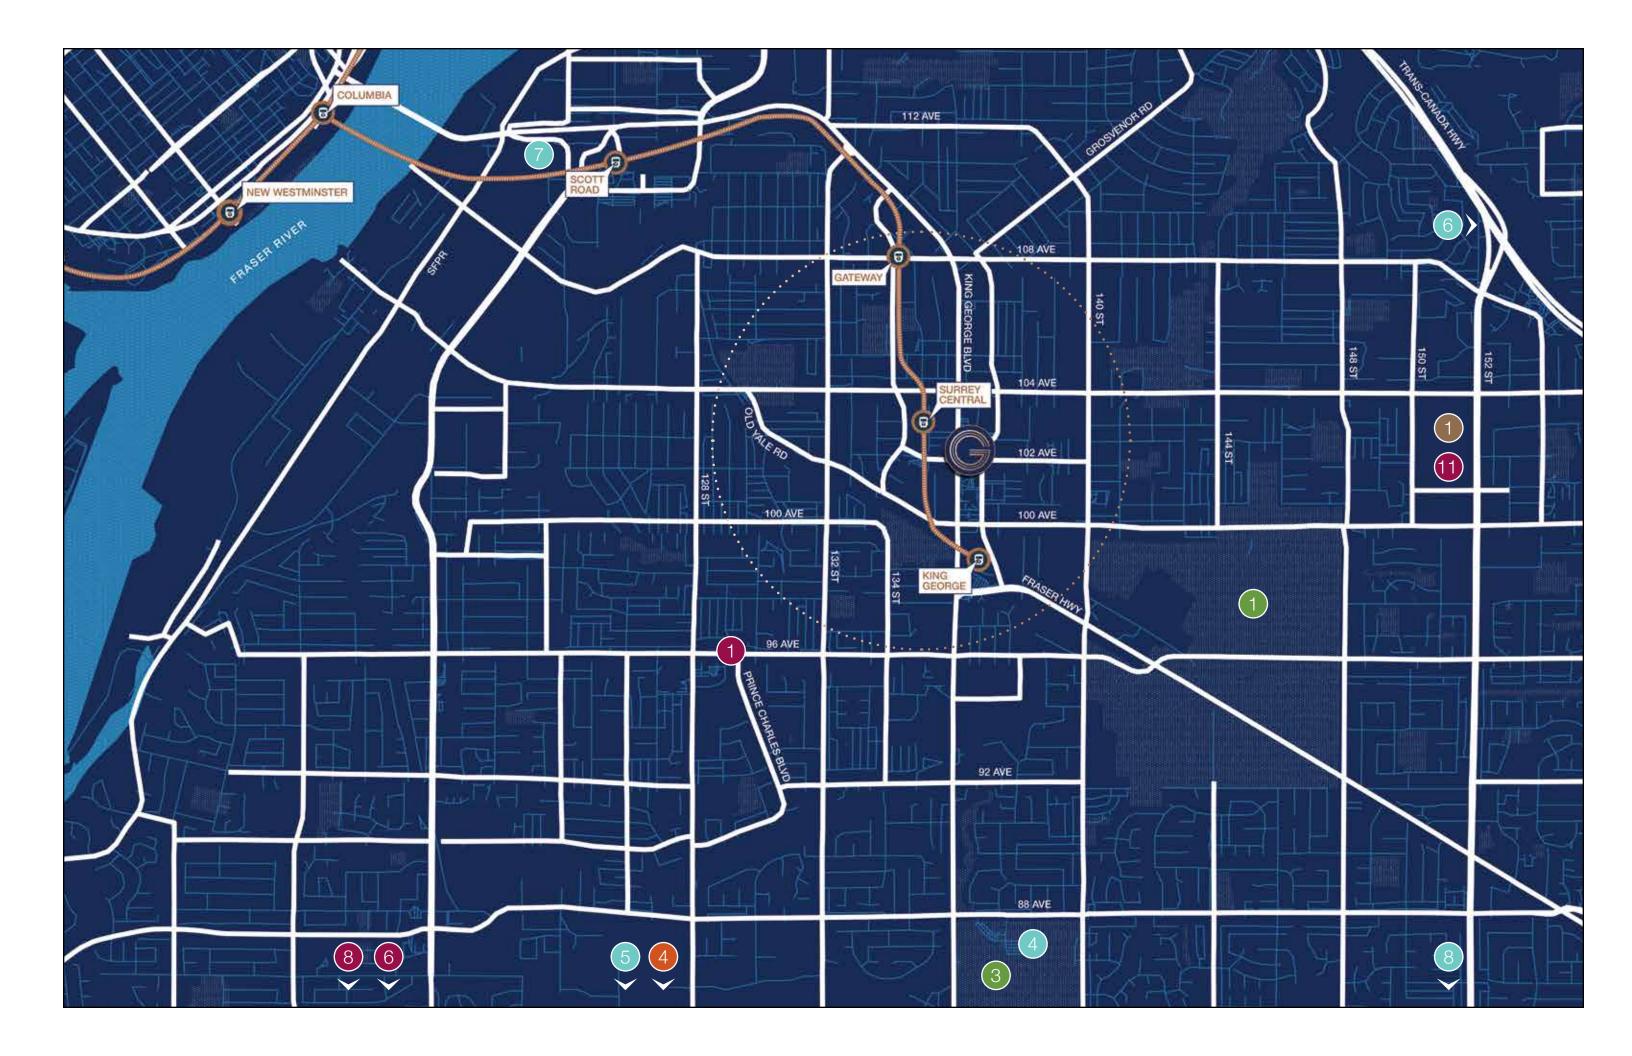

# we are connected

#### EXPLORE

- 1 Green Timbers Urban Forest
- 2 Holland Park
- 3 Bear Creek Park

#### **PLAY**

- 1 Chuck Bailey Recreation Centre
- 2 Club16 Trevor Linden Fitness
- 3 Steve Nash Fitness World
- 4 Surrey Arts Centre
- 5 Strawberry Hill Cinemas
- 6 FLUID Day Spa
- 7 Sky Zone Trampoline Park
- 8 Orangetheory Fitness

### SHOP

- 1 Guildford Town Centre
- 2 Surrey Urban Farmers Market
- 3 Canadian Tire
- 4 Walmart
- 5 Central City Shopping Centre
- 6 T&T Supermarket

#### **EAT**

- 1 New Amsterdam Bakery
- 2 Sushi King George
- 3 Central City Brew Pub
- 4 Dominion Bar + Kitchen
- 5 Prado Cafe
- 6 Tasty Indian Bistro
- 7 Big Star Sandwiches
- 8 Cactus Club Cafe
- 9 Bubble 88
- 10 Quesada Burritos & Tacos
- 11 Chipotle Mexican Grill

#### **LEARN**

- 1 Simon Fraser University
- 2 Innovation Boulevard
- 3 City Centre Library
- 4 Kwantlen Polytechnic University
- **B** SkyTrain Station
- Bus Exchange
- 🚯 City Hall & Civic Plaza
- Surrey Memorial Hospital