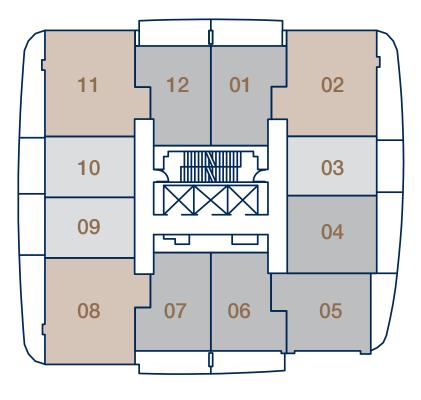

<u>one</u>

Typical Floorplates

level 2

N

levels 20-30

The developer reserves the right to make changes and modifications to the information contained herein. Floorplans and floorplates are subject to change without notice. Please contact a developer sales representative for details. The developer may also make such further development modifications as are permitted by the disclosure statement, as may be amended, the contract of purchase and sale between a purchaser and developer (if applicable), or otherwise. E. & O.E.

levels 3-19